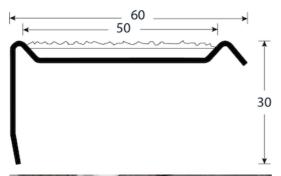

### **REFERENCE**

Ref: 9061

### **MATERIAL**

Drilled stainless steel profile REACH compliant

### **FITTING MODE**

Cut the profile to the desired length. Locate the holes and drill in the subfloor. Place the ROMUS plugs 94154. Position the profile and fasten with screws VVVV.