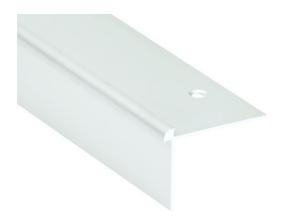

## **DESCRIPTION**

Drilled aluminium stair-nosing
To secure stairs and reduce slip risk
Drilled - countersunk: to be screwed
14 holes, first and last one at 83 mm
Holes are drilled, countersunk and deburred

#### **USE**

For edging and finishing a floor covering Indoor use

#### **REFERENCE**

Ref: 1603