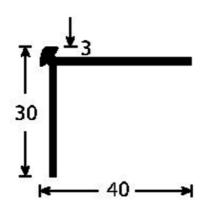

## **DESCRIPTION**

Drilled aluminium stair-nosing
To secure stairs and reduce slip risk
Drilled - countersunk: to be screwed
14 holes, first and last one at 83 mm
Holes are drilled, countersunk and deburred

#### **REFERENCE**

Ref: 1603