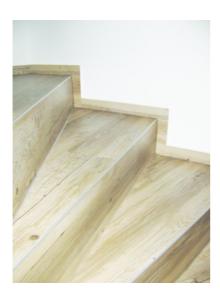

- **► STAIR-NOSINGS**
- **▶** "DECORATION" RANGE
- ► DOUBLE EDGE 3 MM REF. 1603

## **DATA SHEET**







## **DESCRIPTION**

Drilled aluminium stair-nosing
To secure stairs and reduce slip risk
Drilled - countersunk: to be screwed
14 holes, first and last one at 83 mm
Holes are drilled, countersunk and deburred

#### **USE**

For edging and finishing a floor covering Indoor use

#### **REFERENCE**

Ref: 1603

#### **MATERIAL**

REACH compliant

#### **FITTING MODE**

Cut the profile to the desired length. Locate the holes and drill in the subfloor. Place the ROMUS plugs 94154. Position the profile and fasten with screws VVVV.

The information contained in this document is provided for information purposes. Romus cannot be held liable for this information. The user or specifier will check the compatibility of the product technical data with the actual situation. Romus reserves the right to m