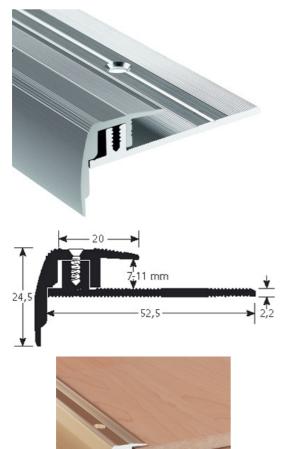

## DESCRIPTION

Drilled aluminium stair-nosing To secure stairs and reduce slip risk Drilled - countersunk: to be screwed 14 holes, first and last one at 83 mm Supplied with screws and plugs

#### USE

For edging and finishing a floor covering Indoor use