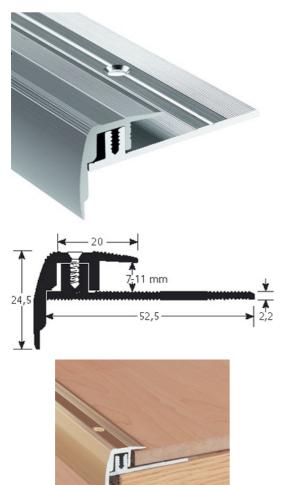

# DESCRIPTION

Drilled aluminium stair-nosing To secure stairs and reduce slip risk Drilled - countersunk: to be screwed 14 holes, first and last one at 83 mm Supplied with screws and plugs