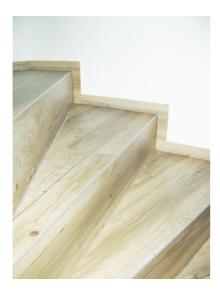

- **► STAIR-NOSINGS**
- **▶** "DECORATION" RANGE
- ► DOUBLE EDGE 6,5 MM REF. 1617

## **DATA SHEET**







#### **DESCRIPTION**

Drilled aluminium stair-nosing
Drilled - countersunk: to be screwed
14 holes, first and last one at 83 mm
Holes are drilled, countersunk and deburred

#### USE

For edging and finishing a floor covering Indoor use

#### **REFERENCE**

Ref: 1617

#### **MATERIAL**

REACH compliant

### **FITTING MODE**

Cut the profile to the desired length. Locate the holes and drill in the subfloor. Place the ROMUS plugs 94154. Position the profile and fasten with screws VVVV.

The information contained in this document is provided for information purposes. Romus cannot be held liable for this information. The user or specifier will check the compatibility of the product technical data with the actual situation. Romus reserves the right to modify all or part of this document withou