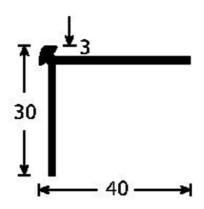

#### **DESCRIPTION**

Drilled aluminium stair-nosing
Drilled - countersunk: to be screwed
14 holes, first and last one at 83 mm
Holes are drilled, countersunk and deburred

#### **REFERENCE**

Ref: 1617