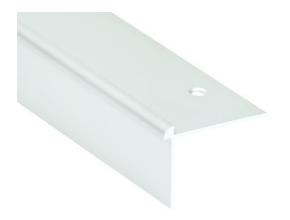

- **► STAIR-NOSINGS**
- **▶** "DECORATION" RANGE
- ► DOUBLE EDGE 6,5 MM REF. 1617

#### **DESCRIPTION**

Drilled aluminium stair-nosing
Drilled - countersunk: to be screwed
14 holes, first and last one at 83 mm
Holes are drilled, countersunk and deburred

#### **REFERENCE**

Ref: 1617