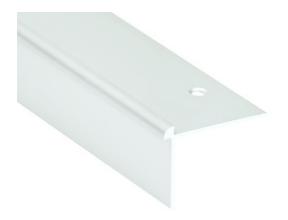

- **► STAIR-NOSINGS**
- **▶** "DECORATION" RANGE
- **▶ DOUBLE EDGE 8 MM REF. 1608**

#### **DESCRIPTION**

Drilled aluminium stair-nosing
Drilled - countersunk: to be screwed
14 holes, first and last one at 83 mm
Holes are drilled, countersunk and deburred