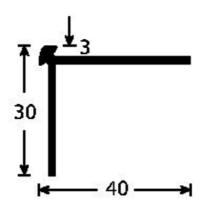

#### **DESCRIPTION**

Drilled aluminium stair-nosing
Drilled - countersunk: to be screwed
14 holes, first and last one at 83 mm
Holes are drilled, countersunk and deburred

#### **REFERENCE**

Ref: 1608