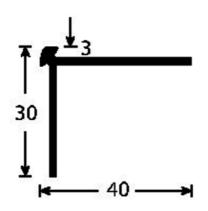

## **DESCRIPTION**

Drilled aluminium stair-nosing
To secure stairs and reduce slip risk
Drilled - countersunk: to be screwed
14 holes, first and last one at 83 mm
Holes are drilled, countersunk and deburred

#### **REFERENCE**

Ref: 1609