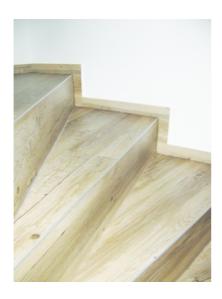

- > STAIR-NOSINGS
- **▶** "DECORATION" RANGE
- ► DOUBLE EDGE 8 MM REF. 1609

## **DATA SHEET**







## **DESCRIPTION**

Drilled aluminium stair-nosing
To secure stairs and reduce slip risk
Drilled - countersunk: to be screwed
14 holes, first and last one at 83 mm
Holes are drilled, countersunk and deburred

#### **USE**

For edging and finishing a floor covering Indoor use

#### **REFERENCE**

Ref: 1609

## **MATERIAL**

REACH compliant

#### **FITTING MODE**

Cut the profile to the desired length. Locate the holes and drill in the subfloor. Place the ROMUS plugs 94154. Position the profile and fasten with screws VVVV.

The information contained in this document is provided for information purposes. Romus cannot be held liable for this information. The user or specifier will check the compatibility of the product technical data with the actual situation. Romus reserves the right to mod