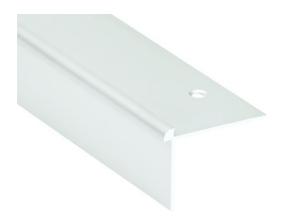

## **DESCRIPTION**

Drilled aluminium stair-nosing
To secure stairs and reduce slip risk
Drilled - countersunk: to be screwed
14 holes, first and last one at 83 mm
Holes are drilled, countersunk and deburred

#### **REFERENCE**

Ref: 1609