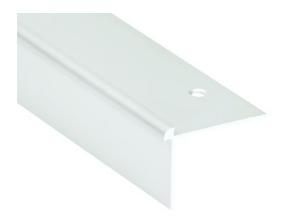

- > STAIR-NOSINGS
- **▶** "DECORATION" RANGE
- ► DOUBLE EDGE 8 MM REF. 1623

## **DESCRIPTION**

Drilled aluminium stair-nosing
To secure stairs and reduce slip risk
Drilled - countersunk: to be screwed
14 holes, first and last one at 83 mm
Holes are drilled, countersunk and deburred

#### **REFERENCE**

Ref: 1623