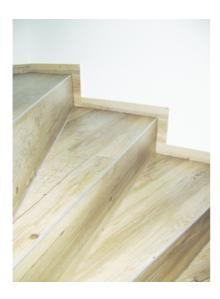

- > STAIR-NOSINGS
- **▶** "DECORATION" RANGE
- ► DOUBLE EDGE 8 MM REF. 1623

## **DATA SHEET**







## **DESCRIPTION**

Drilled aluminium stair-nosing
To secure stairs and reduce slip risk
Drilled - countersunk: to be screwed
14 holes, first and last one at 83 mm
Holes are drilled, countersunk and deburred

#### **USE**

For edging and finishing a floor covering Indoor use

#### **REFERENCE**

Ref: 1623

## **MATERIAL**

REACH compliant

#### **FITTING MODE**

Cut the profile to the desired length. Locate the holes and drill in the subfloor. Place the ROMUS plugs 94154. Position the profile and fasten with screws VVVV.

The information contained in this document is provided for information purposes. Romus cannot be held liable for this information. The user or specifier will check the compatibility of the product technical data with the actual situation. Romus reserves the right to mod