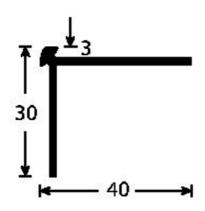

## **DESCRIPTION**

Drilled aluminium stair-nosing
To secure stairs and reduce slip risk
Drilled - countersunk: to be screwed
14 holes, first and last one at 83 mm
Holes are drilled, countersunk and deburred

#### **REFERENCE**

Ref: 1623