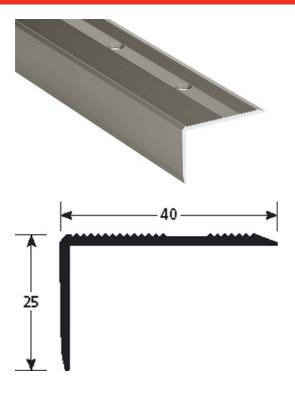

#### DESCRIPTION

Drilled aluminium stair-nosing To secure stairs and reduce slip risk Drilled - countersunk: to be screwed 14 holes, first and last one at 83 mm Holes are drilled, countersunk and deburred Supplied with screws and plugs