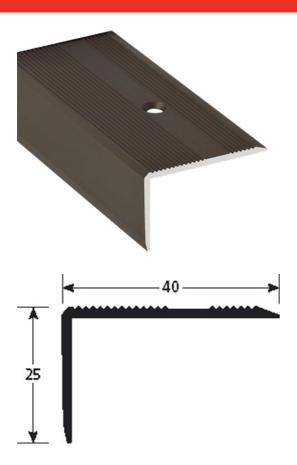

- **► STAIR-NOSINGS**
- **▶** "FLUTED TOP" RANGE
- NOSING 40 X 25 FLUTED REF. 1509

# **DESCRIPTION**

Drilled aluminium stair-nosing
To secure stairs and reduce slip risk
Drilled - countersunk: to be screwed
14 holes, first and last one at 83 mm
Holes are drilled, countersunk and deburred
Supplied with screws and plugs