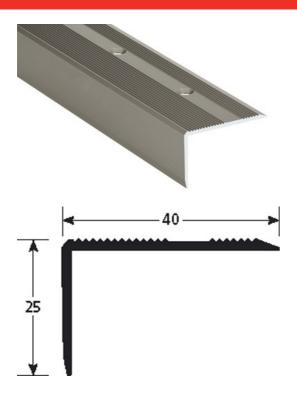

- **► STAIR-NOSINGS**
- **▶** "FLUTED TOP" RANGE
- NOSING 40 X 25 FLUTED REF. 1525

# **DESCRIPTION**

Drilled aluminium stair-nosing
To secure stairs and reduce slip risk
Drilled - countersunk: to be screwed
14 holes, first and last one at 83 mm
Holes are drilled, countersunk and deburred
Supplied with screws and plugs

# **REFERENCE**

Ref: 1525