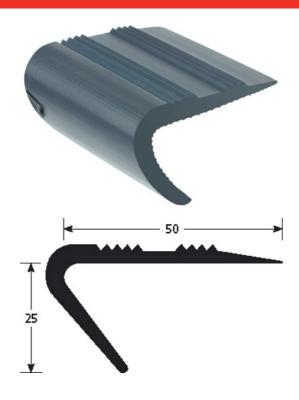

- > STAIR-NOSINGS
- **► RUBBER**
- NC 25 BS BEVELLED EDGE REF. 3090

## **REFERENCE**

Ref: 3090