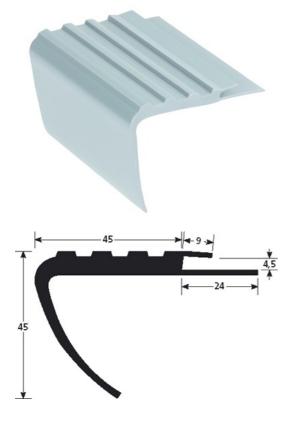

# DESCRIPTION

PVC stair-nosing To secure stairs and reduce slip risk to be glued on a clean surface (no dust, no grease)

## REFERENCE

Ref : 3031

## MATERIAL

Soft PVC profile, colour: xxxx Green product: 90 % made of recycled material REACH compliant