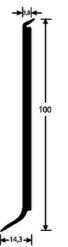

# **DATA SHEET**

Co-extruded PVC skirting with flexible sealing lip For the finishing between a floor covering and a wall covering to be glued on a clean surface (no dust, no grease)

### REFERENCE

Ref : 2120