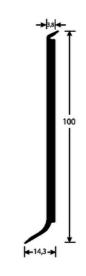

- ► SKIRTINGS / WALL PROTECTION
- ► SEMI-RIGID PVC SKIRTINGS
- ► ROMUFLEX 100 MM REF. 2121

## **REFERENCE**

Ref: 2121