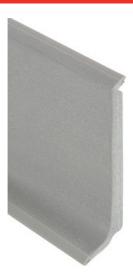

- ► SKIRTINGS / WALL PROTECTION
- ► SEMI-RIGID PVC SKIRTINGS
- ► ROMUFLEX 100 MM REF. 2121

## **DESCRIPTION**

Co-extruded PVC skirting with flexible sealing lip For the finishing between a floor covering and a wall covering to be glued on a clean surface (no dust, no grease)

## USE

To be installed as skirting Indoor use