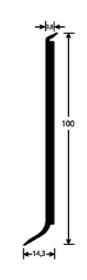

- ► SKIRTINGS / WALL PROTECTION
- ► SEMI-RIGID PVC SKIRTINGS
- ► ROMUFLEX 100 MM REF. 2123

## **DESCRIPTION**

Co-extruded PVC skirting with flexible sealing lip For the finishing between a floor covering and a wall covering to be glued on a clean surface (no dust, no grease)