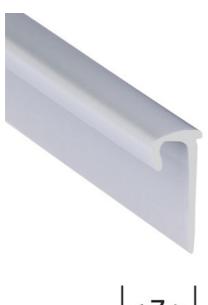

- ► SKIRTINGS / WALL PROTECTION
- **▶ PVC SKIRTING PROFILES**
- ▶ 4 MM PVC CARPET CAP REF. 2157

## **DESCRIPTION**

Self-adhesive PVC profile

For the finishing between a floor covering and a wall covering to be glued on a clean surface (no dust, no grease)

## USE

To be installed as skirting Indoor use