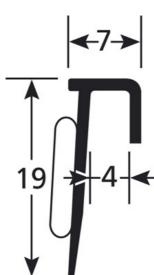

- ► SKIRTINGS / WALL PROTECTION
- **▶ PVC SKIRTING PROFILES**
- ▶ 4 MM PVC CARPET CAP REF. 2157

## **DATA SHEET**





## **DESCRIPTION**

Self-adhesive PVC profile

For the finishing between a floor covering and a wall covering to be glued on a clean surface (no dust, no grease)

## USE

To be installed as skirting Indoor use

#### **REFERENCE**

Ref: 2157

#### **MATERIAL**

REACH compliant

## **FITTING MODE**

Quick to install. Cut the profile to the desired length. Make sure that the support is clear and clean from any grease and dust. Remove the silicone-coated paper. Position the profile and press down to secure.

The information contained in this document is provided for information purposes. Romus cannot be held liable for this information. The user or specifier will check the compatibility of the product technical data with the actual situation. Romus reserves the right to modify all or part of