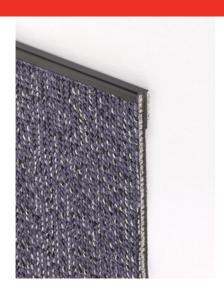

## **DESCRIPTION**

Self-adhesive PVC profile

For the finishing between a floor covering and a wall covering to be glued on a clean surface (no dust, no grease)

## USE

To be installed as skirting Indoor use

## **FITTING MODE**

Quick to install. Cut the profile to the desired length. Make sure that the support is clear and clean from any grease and dust. Remove the silicone-coated paper. Position the profile and press down to secure.