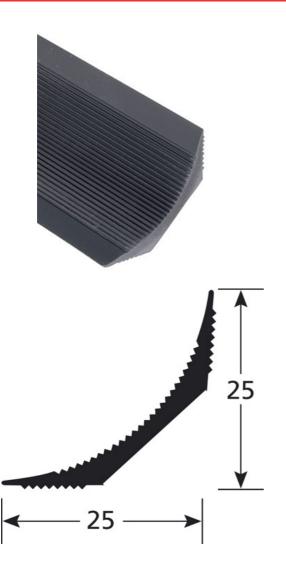

- ► SKIRTINGS / WALL PROTECTION
- ► PVC COVE FORMERS
- ► COVE FORMER 25 X 25 REF. 2194

## **DESCRIPTION**

PVC profile to be stuck For making coved flooring. to be glued on a clean surface (no dust, no grease)

## **REFERENCE**

Ref: 2194