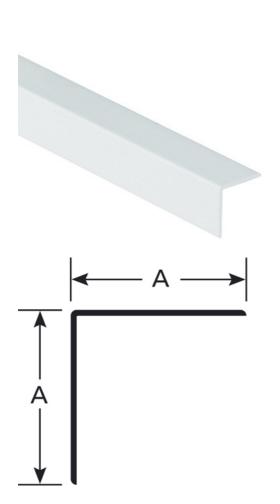

- ► SKIRTINGS / WALL PROTECTION
- ► RIGID PVC CORNER PROFILES
- ► ANGLE 90° PVC REF. 2780

## **DESCRIPTION**

PVC corner profile to be stuck

To protect wall angles from impacts from trolleys or hospital beds to be glued on a clean surface (no dust, no grease)

## **REFERENCE**

Ref: 2780