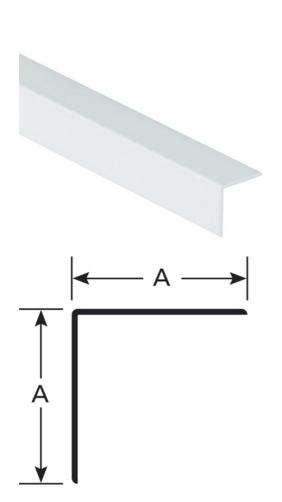

- ► SKIRTINGS / WALL PROTECTION
- ► RIGID PVC CORNER PROFILES
- ► ANGLE 90° PVC REF. 2784

## **DESCRIPTION**

PVC corner profile to be stuck

To protect wall angles from impacts from trolleys or hospital beds to be glued on a clean surface (no dust, no grease)