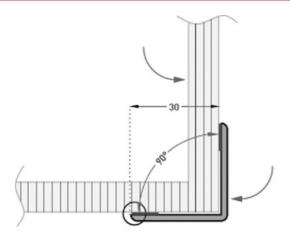

- ► SKIRTINGS / WALL PROTECTION
- ► PVC CORNER GUARDS
- ► CORNEROM 30X30 REF. 465004

# **DESCRIPTION**

PVC corner profile to be stuck

To protect wall angles from impacts from trolleys or hospital beds to be glued on a clean surface (no dust, no grease)

### USE

For overlapping a wall covering or a painted wall.

# **REFERENCE**

Ref: 465004

## **MATERIAL**

Highly shock-resistant PVC profile - Fire rating: Bs2 d0 Smooth surface REACH compliant