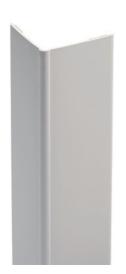

- ► SKIRTINGS / WALL PROTECTION
- ► PVC CORNER GUARDS
- CORNEROM VARIO 60X60 REF. 467005

### **DESCRIPTION**

PVC corner profile to be stuck

To protect wall angles from impacts from trolleys or hospital beds to be glued on a clean surface (no dust, no grease)

### USE

For overlapping a wall covering or a painted wall.

### **MATERIAL**

Highly shock-resistant PVC profile - Fire rating: Bs2 d0 Smooth surface REACH compliant