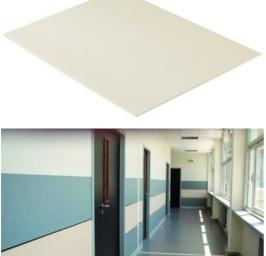

### DESCRIPTION

PVC wall guard For protecting walls in corridors to be glued on a clean surface (no dust, no grease)

# MATERIAL

Highly shock-resistant PVC profile - Fire rating: Bs2 d0 Grained surface **REACH** compliant