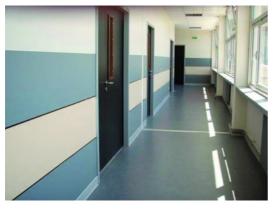

## **DESCRIPTION**

PVC wall guard For protecting walls in corridors to be glued on a clean surface (no dust, no grease)

#### **USE**

For overlapping a wall covering or a painted wall.