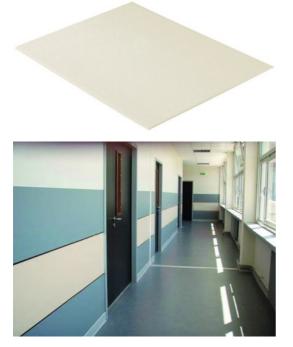

## DESCRIPTION

PVC wall guard For protecting walls in corridors to be glued on a clean surface (no dust, no grease)

## MATERIAL

Highly shock-resistant PVC profile - Fire rating: Bs2 d0 Grained surface REACH compliant