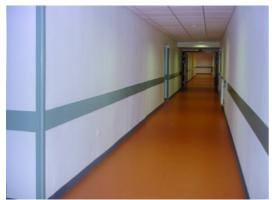

### **DESCRIPTION**

PVC wall guard For protecting walls in corridors to be glued on a clean surface (no dust, no grease)

#### **USE**

For overlapping a wall covering or a painted wall.