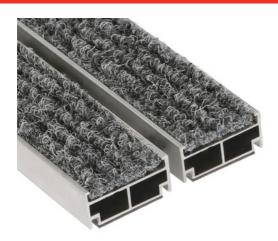

## ENTRY CLEAN ENTRANCE MATS

ROMUS ENTRY CLEAN combined entrance mats are designed to prevent as efficiently as possible the penetration of dust, moisture and other residues carried into buildings by visitors' soles, and to avoid any dirtying and premature wear of flooring.

### **MATERIAL**

 $\,$  Mill aluminium profiles, standard 6060-T5, N755-2. Heavy traffic polypropylene carpet insert.

REACH compliant