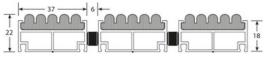

#### **USE**

Heavy traffic Thickness = 22 mm Zone 2: INDOOR use Roll-up open structure

### **MATERIAL**

 $\,$  Mill aluminium profiles, standard 6060-T5, N755-2. Heavy traffic polypropylene carpet insert.

REACH compliant