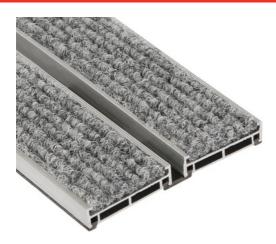

## ENTRY CLEAN ENTRANCE MATS

ROMUS ENTRY CLEAN combined entrance mats are designed to prevent as efficiently as possible the penetration of dust, moisture and other residues carried into buildings by visitors' soles, and to avoid any dirtying and premature wear of flooring.

### **MATERIAL**

Mill aluminium profiles, standard 6060-T5, N755-2. Heavy traffic polypropylene carpet insert.

REACH compliant