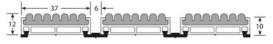

#### **USE**

Frequent traffic
Thickness = 12 mm
Zone 2: INDOOR use
Roll-up open structure

### **MATERIAL**

Mill aluminium profiles, standard 6060-T5, N755-2. Heavy traffic polypropylene carpet insert.

REACH compliant