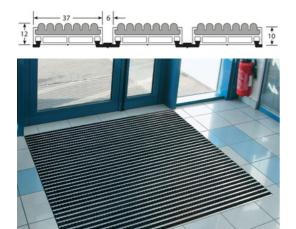

## USE

Frequent traffic Thickness = 17 mm Zone 2: INDOOR use Roll-up open structure

#### **FITTING MODE**

INSTALLATION: To be laid in a sealed ROMUS matwell frame 6113 with ROMUS corner angles 161104 and feet 161103, or laid directly on the floor with ROMUS bevelled access profile 6114 and ROMUS corner angles 16119 for level adjustment. Made-to-measure frames available upon request.