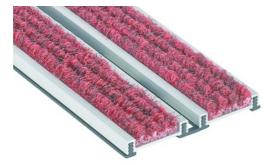

#### MATERIAL

Mill aluminium profiles, standard 6060-T5, N755-2. Heavy traffic polypropylene carpet insert. **REACH** compliant