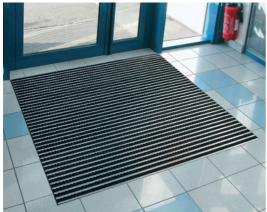

#### ENTRY CLEAN ENTRANCE MATS

ROMUS ENTRY CLEAN combined entrance mats are designed to prevent as efficiently as possible the penetration of dust, moisture and other residues carried into buildings by visitors' soles, and to avoid any dirtying and premature wear of flooring. PURPOSE OF ENTRY CLEAN ENTRANCE MATS: