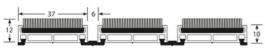

#### USE

Frequent traffic Thickness = 12 mm Zone 2: INDOOR use Roll-up open structure

### MATERIAL

Mill aluminium profiles, standard 6060-T5, N755-2. Heavy traffic polyamide tufted carpet insert. REACH compliant