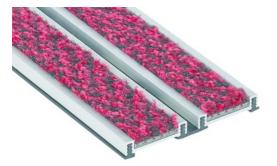

### MATERIAL

Mill aluminium profiles, standard 6060-T5, N755-2. Heavy traffic polyamide tufted carpet insert. REACH compliant