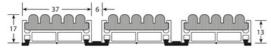

#### **USE**

Frequent traffic Thickness = 17 mm Zone 2: INDOOR use Roll-up open structure

## **MATERIAL**

Mill aluminium profiles, standard 6060-T5, N755-2. Heavy traffic polypropylene carpet insert.

REACH compliant