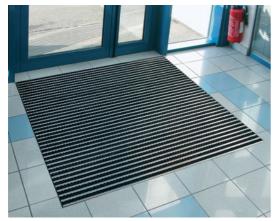

# ENTRY CLEAN ENTRANCE MATS

ROMUS ENTRY CLEAN combined entrance mats are designed to prevent as efficiently as possible the penetration of dust, moisture and other residues carried into buildings by visitors' soles, and to avoid any dirtying and premature wear of flooring.

#### **USE**

Frequent traffic Thickness = 17 mm Zone 2: INDOOR use Roll-up open structure