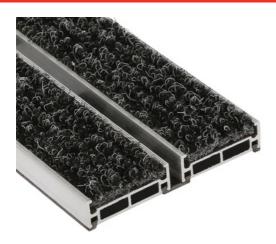

# ENTRY CLEAN ENTRANCE MATS

ROMUS ENTRY CLEAN combined entrance mats are designed to prevent as efficiently as possible the penetration of dust, moisture and other residues carried into buildings by visitors' soles, and to avoid any dirtying and premature wear of flooring.

## **MATERIAL**

Mill aluminium profiles, standard 6060-T5, N755-2. Heavy traffic polypropylene carpet insert.

REACH compliant