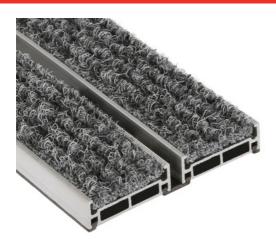

## ENTRY CLEAN ENTRANCE MATS

ROMUS ENTRY CLEAN combined entrance mats are designed to prevent as efficiently as possible the penetration of dust, moisture and other residues carried into buildings by visitors' soles, and to avoid any dirtying and premature wear of flooring.

### **MATERIAL**

Mill aluminium profiles, standard 6060-T5, N755-2. Heavy traffic polypropylene carpet insert.

REACH compliant