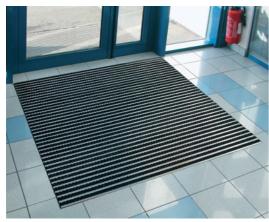

## ENTRY CLEAN ENTRANCE MATS

ROMUS ENTRY CLEAN combined entrance mats are designed to prevent as efficiently as possible the penetration of dust, moisture and other residues carried into buildings by visitors' soles, and to avoid any dirtying and premature wear of flooring.

#### **FITTING MODE**

INSTALLATION: To be laid in a sealed ROMUS matwell frame 6100 with ROMUS comer angles 161104 and feet 161103, or laid directly on the floor with ROMUS bevelled access profile 6115 and ROMUS corner angles 16117 for level adjustment. Made-to-measure frames available upon request.