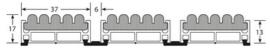

#### **USE**

Frequent traffic Thickness = 17 mm Zone 2: INDOOR use Roll-up open structure

### **MATERIAL**

Mill aluminium profiles, standard 6060-T5, N755-2. Heavy traffic polypropylene carpet insert.

REACH compliant