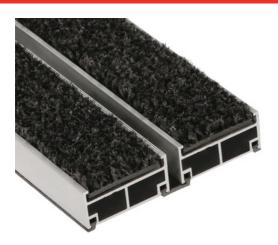

#### ENTRY CLEAN ENTRANCE MATS

ROMUS ENTRY CLEAN combined entrance mats are designed to prevent as efficiently as possible the penetration of dust, moisture and other residues carried into buildings by visitors' soles, and to avoid any dirtying and premature wear of flooring.

## **MATERIAL**

Mill aluminium profiles, standard 6060-T5, N755-2. Heavy traffic polypropylene carpet insert.

REACH compliant