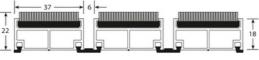

#### **USE**

Frequent traffic
Thickness = 22 mm
Zone 2: INDOOR use
Roll-up open structure

## **MATERIAL**

Mill aluminium profiles, standard 6060-T5, N755-2. Heavy traffic polypropylene carpet insert.

REACH compliant