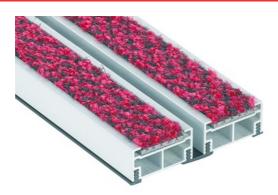

- **ENTRANCE MATTING**
- ► ROMAT
- ► ROMAT 22 MM REF. 8972

### **MATERIAL**

Mill aluminium profiles, standard 6060-T5, N755-2. Heavy traffic polypropylene carpet insert.

REACH compliant