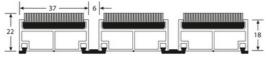

#### **USE**

Frequent traffic Thickness = 22 mm Zone 2: INDOOR use Roll-up open structure

### **MATERIAL**

Mill aluminium profiles, standard 6060-T5, N755-2. Heavy traffic polypropylene carpet insert.

REACH compliant