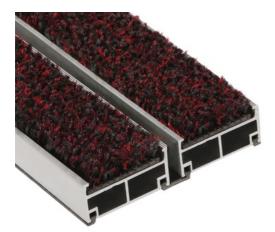

#### ENTRY CLEAN ENTRANCE MATS

ROMUS ENTRY CLEAN combined entrance mats are designed to prevent as efficiently as possible the penetration of dust, moisture and other residues carried into buildings by visitors' soles, and to avoid any dirtying and premature wear of flooring. PURPOSE OF ENTRY CLEAN ENTRANCE MATS:

#### MATERIAL

Mill aluminium profiles, standard 6060-T5, N755-2. Heavy traffic polypropylene carpet insert. REACH compliant