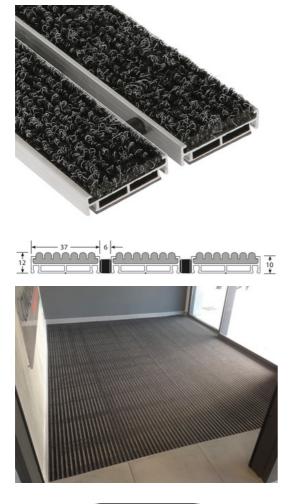

## ► ENTRANCE MATTING **ROMAT GT** ROMAT GT - 12 MM REF. 8450

## USE

Heavy traffic Thickness = 12 mm Zone 2: INDOOR use Roll-up open structure

#### MATERIAL

Mill aluminium profiles, standard 6060-T5, N755-2. Heavy traffic polypropylene carpet insert. **REACH** compliant