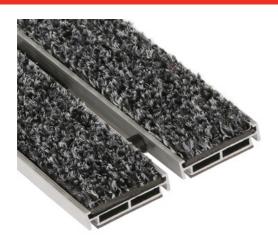

- **► ENTRANCE MATTING**
- ► ROMAT GT
- ► ROMAT GT 12 MM REF. 8432

### **MATERIAL**

Mill aluminium profiles, standard 6060-T5, N755-2. Heavy traffic polypropylene carpet insert.

REACH compliant