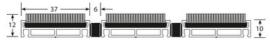

#### **USE**

Heavy traffic Thickness = 12 mm Zone 2: INDOOR use Roll-up open structure

#### **REFERENCE**

Ref: 8432

Made to measure: download the specific ROMUS Order Form http://www.romus.org/tmp/order\_form/uk.pdf