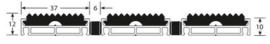

#### **USE**

Frequent traffic Thickness = 12 mm

Zone 1 or 2: INDOOR or OUTDOOR use

Roll-up open structure

#### **REFERENCE**

Ref: 8980

Made to measure: download the specific ROMUS Order Form http://www.romus.org/tmp/order\_form/uk.pdf