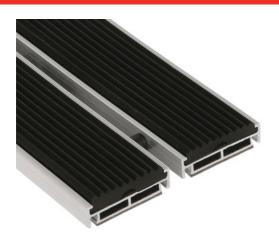

## ENTRY CLEAN ENTRANCE MATS

ROMUS ENTRY CLEAN combined entrance mats are designed to prevent as efficiently as possible the penetration of dust, moisture and other residues carried into buildings by visitors' soles, and to avoid any dirtying and premature wear of flooring.

### **MATERIAL**

30% recycled aluminium profiles EN-755-9. Heavy traffic rubber (EPDM) insert.

REACH compliant