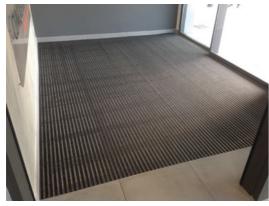

## ENTRY CLEAN ENTRANCE MATS

ROMUS ENTRY CLEAN combined entrance mats are designed to prevent as efficiently as possible the penetration of dust, moisture and other residues carried into buildings by visitors' soles, and to avoid any dirtying and premature wear of flooring.