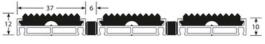

#### **USE**

Frequent traffic Thickness = 12 mm

Zone 1 or 2: INDOOR or OUTDOOR use

Roll-up open structure

#### **REFERENCE**

Ref: 8440

Made to measure: download the specific ROMUS Order Form http://www.romus.org/tmp/order\_form/uk.pdf