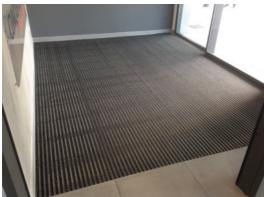

#### ENTRY CLEAN ENTRANCE MATS

ROMUS ENTRY CLEAN combined entrance mats are designed to prevent as efficiently as possible the penetration of dust, moisture and other residues carried into buildings by visitors' soles, and to avoid any dirtying and premature wear of flooring.

PURPOSE OF ENTRY CLEAN ENTRANCE MATS: