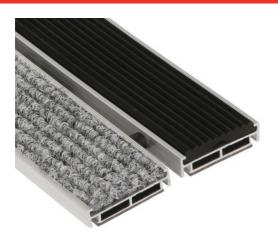

#### ENTRY CLEAN ENTRANCE MATS

ROMUS ENTRY CLEAN combined entrance mats are designed to prevent as efficiently as possible the penetration of dust, moisture and other residues carried into buildings by visitors' soles, and to avoid any dirtying and premature wear of flooring.

# **MATERIAL**

30% recycled aluminium profiles EN-755-9. Heavy traffic rubber (EPDM) insert.

Mill aluminium profiles, standard 6060-T5, N755-2. Heavy traffic polypropylene carpet insert.

REACH compliant