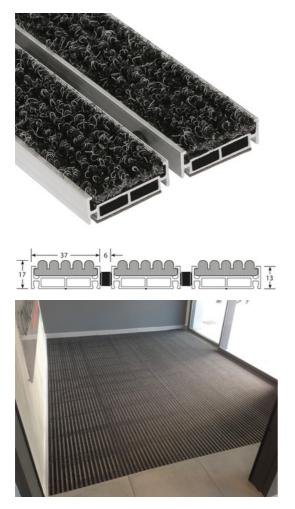

## ► ENTRANCE MATTING **ROMAT GT** ROMAT GT - 17 MM REF. 8460

#### USE

Heavy traffic Thickness = 17 mm Zone 2: INDOOR use Roll-up open structure

#### MATERIAL

Mill aluminium profiles, standard 6060-T5, N755-2. Heavy traffic polypropylene carpet insert. **REACH** compliant