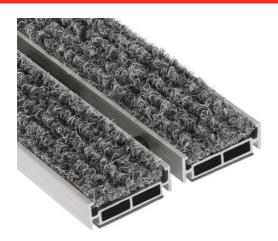

## ENTRY CLEAN ENTRANCE MATS

ROMUS ENTRY CLEAN combined entrance mats are designed to prevent as efficiently as possible the penetration of dust, moisture and other residues carried into buildings by visitors' soles, and to avoid any dirtying and premature wear of flooring.

### **MATERIAL**

Mill aluminium profiles, standard 6060-T5, N755-2. Heavy traffic polypropylene carpet insert.

REACH compliant