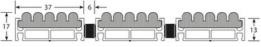

#### **USE**

Heavy traffic Thickness = 17 mm Zone 2: INDOOR use Roll-up open structure

### **MATERIAL**

Mill aluminium profiles, standard 6060-T5, N755-2. Heavy traffic polypropylene carpet insert.

REACH compliant