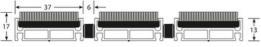

#### **USE**

Heavy traffic Thickness = 17 mm Zone 2: INDOOR use Roll-up open structure

#### **REFERENCE**

Ref: 8480

Made to measure: download the specific ROMUS Order Form http://www.romus.org/tmp/order\_form/uk.pdf

### **MATERIAL**

Mill aluminium profiles, standard 6060-T5, N755-2. Heavy traffic polypropylene carpet insert.

REACH compliant