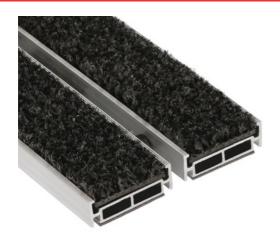

## ENTRY CLEAN ENTRANCE MATS

ROMUS ENTRY CLEAN combined entrance mats are designed to prevent as efficiently as possible the penetration of dust, moisture and other residues carried into buildings by visitors' soles, and to avoid any dirtying and premature wear of flooring.

### **MATERIAL**

Mill aluminium profiles, standard 6060-T5, N755-2. Heavy traffic polypropylene carpet insert.

REACH compliant