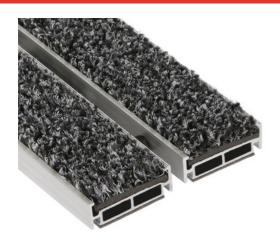

## ENTRY CLEAN ENTRANCE MATS

ROMUS ENTRY CLEAN combined entrance mats are designed to prevent as efficiently as possible the penetration of dust, moisture and other residues carried into buildings by visitors' soles, and to avoid any dirtying and premature wear of flooring.

### **MATERIAL**

Mill aluminium profiles, standard 6060-T5, N755-2. Heavy traffic polypropylene carpet insert.

REACH compliant