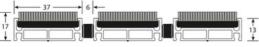

#### **USE**

Heavy traffic Thickness = 17 mm Zone 2: INDOOR use Roll-up open structure

#### **REFERENCE**

Ref: 8484

Made to measure: download the specific ROMUS Order Form http://www.romus.org/tmp/order\_form/uk.pdf

### **MATERIAL**

Mill aluminium profiles, standard 6060-T5, N755-2. Heavy traffic polypropylene carpet insert.

REACH compliant