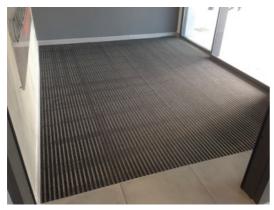

## ENTRY CLEAN ENTRANCE MATS

ROMUS ENTRY CLEAN combined entrance mats are designed to prevent as efficiently as possible the penetration of dust, moisture and other residues carried into buildings by visitors' soles, and to avoid any dirtying and premature wear of flooring.

PURPOSE OF ENTRY CLEAN ENTRANCE MATS: