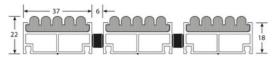

#### **USE**

Heavy traffic Thickness = 22 mm Zone 2: INDOOR use Roll-up open structure

### **MATERIAL**

Mill aluminium profiles, standard 6060-T5, N755-2. Heavy traffic polypropylene carpet insert.

REACH compliant