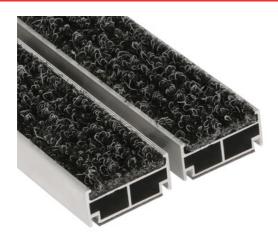

## ENTRY CLEAN ENTRANCE MATS

ROMUS ENTRY CLEAN combined entrance mats are designed to prevent as efficiently as possible the penetration of dust, moisture and other residues carried into buildings by visitors' soles, and to avoid any dirtying and premature wear of flooring.

### **MATERIAL**

Mill aluminium profiles, standard 6060-T5, N755-2. Heavy traffic polypropylene carpet insert.

REACH compliant