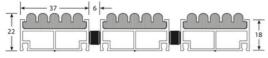

#### **USE**

Heavy traffic Thickness = 22 mm Zone 2: INDOOR use Roll-up open structure

### **MATERIAL**

Mill aluminium profiles, standard 6060-T5, N755-2. Heavy traffic polypropylene carpet insert.

REACH compliant