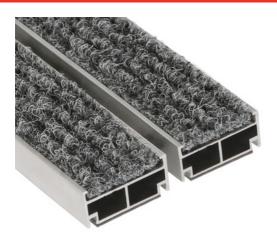

- **ENTRANCE MATTING**
- ► ROMAT GT
- ► ROMAT GT 22 MM REF. 8471

### **MATERIAL**

Mill aluminium profiles, standard 6060-T5, N755-2. Heavy traffic polypropylene carpet insert.

REACH compliant