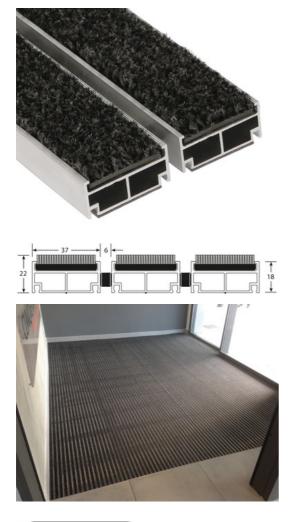

# ENTRANCE MATTING ROMAT GT ROMAT GT - 22 MM REF. 8490

#### USE

Heavy traffic Thickness = 22 mm Zone 2: INDOOR use Roll-up open structure

#### REFERENCE

Ref : 8490

 $Made \ to \ measure: \ download \ the \ specific \ ROMUS \ Order \ Form \ http://www.romus.org/tmp/order_form/uk.pdf$ 

#### MATERIAL

Mill aluminium profiles, standard 6060-T5, N755-2. Heavy traffic polypropylene carpet insert. REACH compliant

#### **FITTING MODE**

INSTALLATION: To be laid in a sealed ROMUS matwell frame 6100 with ROMUS corner angles 161104 and feet 161103, or laid directly on the floor with ROMUS bevelled access profile 6115 and ROMUS corner angles 16117 for level adjustment. Made-to-measure frames available upon request.