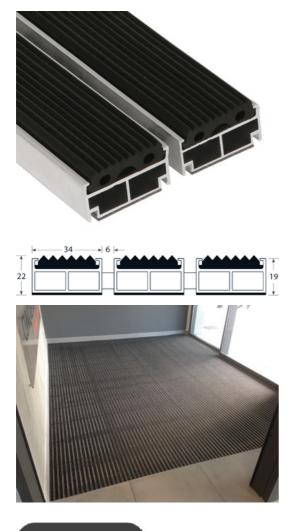

#### ENTRY CLEAN ENTRANCE MATS

ROMUS ENTRY CLEAN combined entrance mats are designed to prevent as efficiently as possible the penetration of dust, moisture and other residues carried into buildings by visitors' soles, and to avoid any dirtying and premature wear of flooring. PURPOSE OF ENTRY CLEAN ENTRANCE MATS:

# USE

Heavy traffic Thickness = 17 mm Zone 1 or 2: INDOOR or OUTDOOR use Roll-up open structure

#### MATERIAL

30% recycled aluminium profiles EN-755-9. Heavy traffic rubber (EPDM) insert. **REACH** compliant

#### **FITTING MODE**

INSTALLATION: To be laid in a sealed ROMUS matwell frame 6100 with ROMUS corner angles 161104 and feet 161103, or laid directly on the floor with ROMUS bevelled access profile 6115 and ROMUS corner angles 16117 for level adjustment. Made-to-measure frames available upon request.