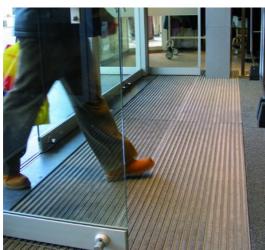

## ENTRY CLEAN ENTRANCE MATS

ROMUS ENTRY CLEAN combined entrance mats are designed to prevent as efficiently as possible the penetration of dust, moisture and other residues carried into buildings by visitors' soles, and to avoid any dirtying and premature wear of flooring.