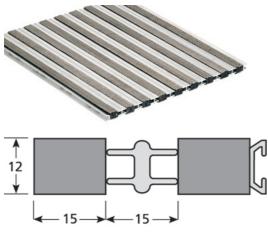

#### **USE**

Heavy traffic Thickness = 12 mm Zone 2: INDOOR use Rigid closed structure

#### **REFERENCE**

Ref: 8002

Made to measure: download the specific ROMUS Order Form http://www.romus.org/tmp/order\_form/uk.pdf

## **MATERIAL**

30% recycled aluminium profiles EN-755. Surface-scraped polyamide fibre rubber insert

REACH compliant Fire rating: Bfl s1