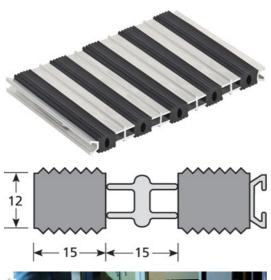

- **► ENTRANCE MATTING**
- ► ROMAT REVERSE
- ► ROMAT REVERSE 12 MM REF. 8031

#### **USE**

Heavy traffic Wipes Thickness = 12 mm Zone 2: INDOOR use Rigid closed structure

### **REFERENCE**

Ref: 8031

Made to measure: download the specific ROMUS Order Form http://www.romus.org/tmp/order\_form/uk.pdf

## **MATERIAL**

30% recycled aluminium profiles EN-755. Rubber insert. REACH compliant Fire rating: Bfl s1