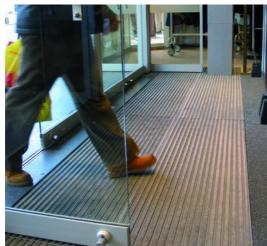

# ENTRY CLEAN ENTRANCE MATS

ROMUS ENTRY CLEAN combined entrance mats are designed to prevent as efficiently as possible the penetration of dust, moisture and other residues carried into buildings by visitors' soles, and to avoid any dirtying and premature wear of flooring.

PURPOSE OF ENTRY CLEAN ENTRANCE MATS: