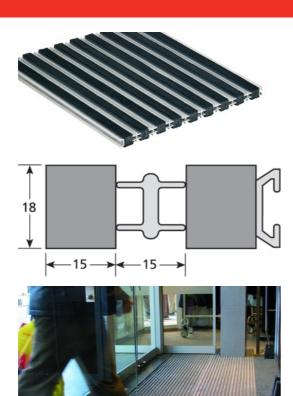

#### **USE**

Heavy traffic Thickness = 18 mm Zone 2: INDOOR use Rigid closed structure

#### **REFERENCE**

Ref: 8016

Made to measure: download the specific ROMUS Order Form http://www.romus.org/tmp/order\_form/uk.pdf

# **MATERIAL**

30% recycled aluminium profiles EN-755. Surface-scraped polyamide fibre rubber insert REACH compliant

Fire rating: Bfl s1